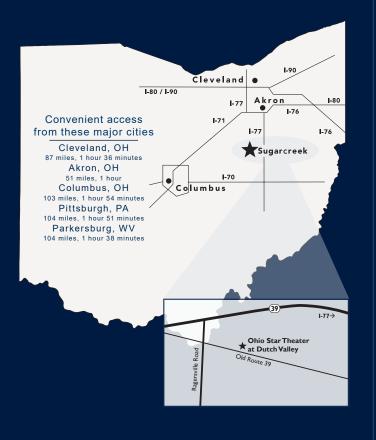

#### Directions to Ohio Star

#### Choose Your Seats

1387 Old Route 39, Sugarcreek, Ohio 44681 Box Office & Group Sales – 855-344-7547