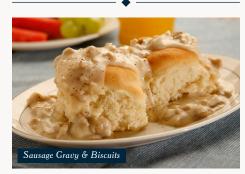

#### Homemade Biscuits & Gravy Creamy, homemade sausage or tomato gravy ladled over fresh-baked buttermilk biscuits

Two biscuits - 7.99 | One biscuit - 6.79