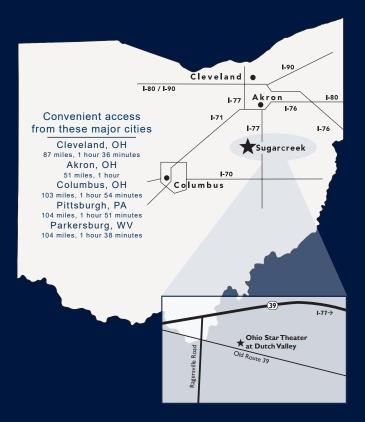

### Directions to Ohio Star

1387 Old Route 39, Sugarcreek, Ohio 44681 Box Office & Group Sales — 855-344-7547

Complete schedule and tickets available at