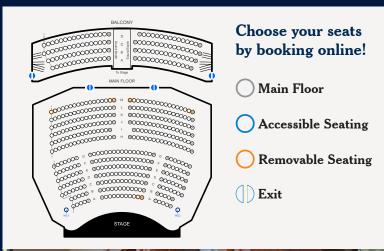

along on a compelling story of faith, redemption, and internal struggle.



### November 29 – December 16

A Holiday Classic Brought To Life

This brand-new musical retelling of Charles Dickens's holiday classic follows the miserly Ebenezer Scrooge as he is visited by three spirits on Christmas Eve. They take him on a tour of his past, present, and future in order to change the man he is into the man he must become. The lushly orchestrated Broadway-style score by Steve Parsons and witty lyrics by John Popa breathe new life into the beloved tale.

### Directions to Ohio Star

1387 Old Route 39, Sugarcreek, Ohio 44681 Box Office & Group Sales — 855-344-7547





Complete schedule and tickets available at

## OhioStarTheater.com

Scan the QR Code for a Virtual Tour!



### Choose Your Seats





### WHY OHIO STAR THEATER?

- State-of-the-art audio visual system
- Over 500 seats
- Handicap accessible
- Elevator access
- Meal & overnight packages
- Group friendly and free motorcoach parking
- Just steps away: dining, shopping, & hotel
- Facility rental options