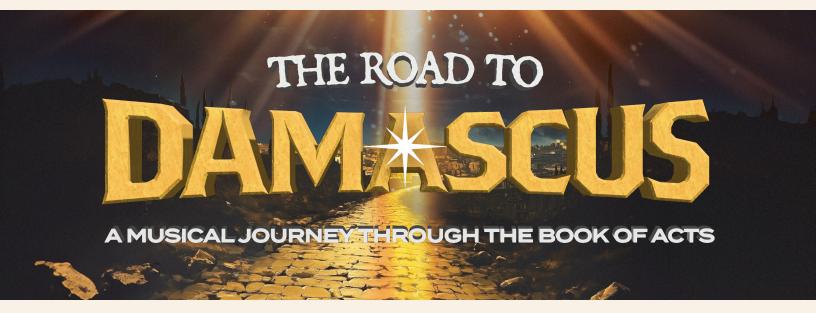

# May 14 - November 4

An Ohio Star Theater Original Production

We are excited to present Ohio Star Theater's first original production, The Road To Damascus, a spectacular show that our own team's creative expertise have brought to life. Every detail has been thoughtfully planned to take you on a journey back in time with a powerful musical performance of a life-changing story. Through stunning set designs, vibrant costumes, live animals, and captivating lighting, The Road To Damascus tells the transformative story of Saul, later known as Paul. From a zealous persecutor of Christians, to a devoted follower of Christ, we invite you along on a compelling story of faith, redemption, and internal struggle.