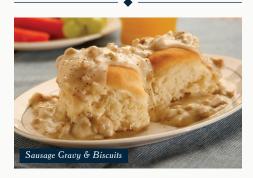

#### Homemade Biscuits & Gravy

Creamy, homemade sausage or tomato gravy ladled over fresh-baked buttermilk biscuits

Two biscuits - 7.49 | One biscuit - 6.79